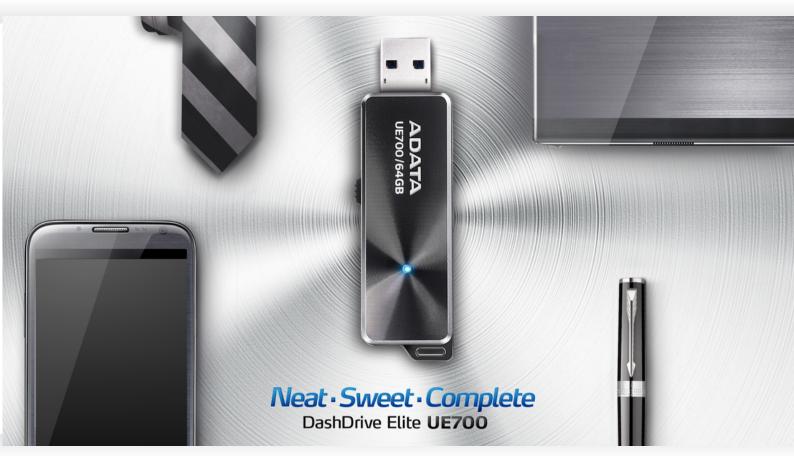

## DashDrive Elite UE700

With USB flash drives being called on to store and deliver personal media content of higher quality and file size than ever before, the UE700 satisfies the most rigorous requirements. Its slim profile emphasizes the state-of-the-art technology it embodies.

## Features

- > Etched aluminum housing
- > Ultra-slim and elegant design
- > Capless design with retractable USB connector
- > Integral hole for use with strap or lanyard

## Specifications

- > Interface: USB 3.0 (backward compatible with USB 2.0)
- > Capacity: 16 / 32 / 64GB
- > Dimensions: 63 x 21 x 7mm (2.5 x 0.8 x 0.3in)
- > Weight: 11g (0.4oz)
- > Available in Black color
- > Supports Windows XP, Vista, 7, 8 and Mac OS 9.X or higher, with no device driver needed