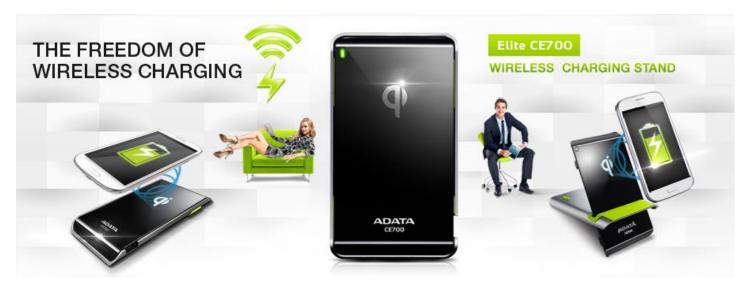

## Elite CE700

The Elite CE700 wireless charger utilizes the latest Wireless Power Consortium (WPC) Qi wireless charging specification. By simply placing the phone on the charging pad, power is automatically and wirelessly transferred to the device for charging, without the inconvenience of plugs or cables. With its unique design, you can quickly change from flat to upright charging mode. This flexible design lets you adjust the charging position according to your personal needs, and truly enjoy this outstanding new technology.