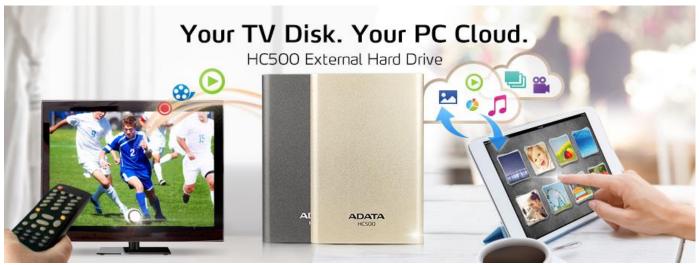

## **Choice HC500 External Hard Drive**

HC500 2.5" external hard drive is made of sturdy metal material. In addition to being a portable storage device, it also supports smart TV programmable recording functions. The HC500 comes with user-friendly personal cloud backup software. Access data on your hard disk anytime, anywhere - the ultimate in convenience for personal storage applications.

## **Features**

- Supports TV Recording Functions
- Personal Cloud Storage
- Easily Set Up Your Data Backup
- G Shock Sensor Protection
- Rugged Metal Finish
- SuperSpeed USB 3.0 interface