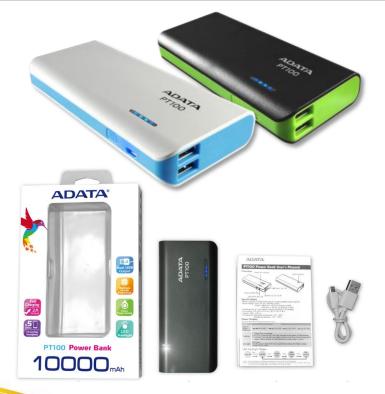

## **ADATA Dual USB Fast Charging PT100 Power Bank**

The PT100 Power Bank comes with high capacity of 10000mAh and two USB outlets to charge smartphones and tablets simultaneously and quickly. Its built-in LED flashlight helps light up your mobile life!

## **Features**

- Easy grip body
- High capacity 10000mAh
- Just connect and it starts charging automatically
- Synchronous charging and discharging
- Dual USB outlets for faster charging
- 4-Stage lighting with LED flashlight
- Multiple Safety Protection while charging and discharging
- "20-second" Smart Energy Saving

## **Specifications**

• Capacity: 10000mAh

• Battery: Li-ion (18650)

Dimensions (L x W x H):

140 x 63 x 21.5mm / 5.5 x 2.5 x 0.8inch

Weight: 285g / 10oz

• Input: DC 5V / 2A (Micro USB)

• Output: DC 5V / 1A (Type-A USB)

DC 5V / 2.1A (Type-A USB)

Operating Temperature: 0°C ~40°C

Warranty: 1 year

## **Ordering Information**

| Color       | Model Number           | EAN Code      |
|-------------|------------------------|---------------|
| White/Blue  | APT100-10000M-5V-CWHBL | 4712366961128 |
| Black/Green | APT100-10000M-5V-CBKGR | 4712366961135 |