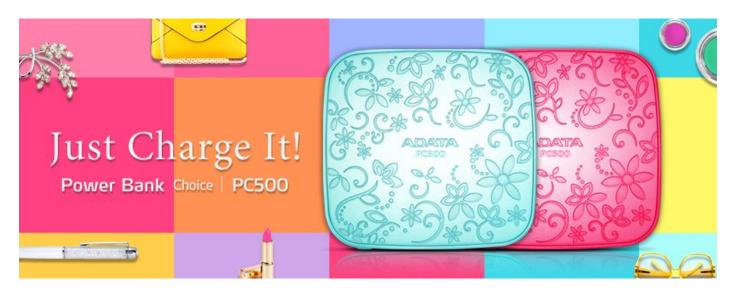

## **Choice PC500 Power Bank**

Never run out of power for your USB-based electronic devices ever again. The Choice PC500 is a glamorous backup power source, capable of recharging your device quickly and efficiently. The PC500 is the ideal companion for those with mobile and active lifestyles.

## **Features**

- Textured pattern surface
- Elegant carry pouch included
- 2.1 Ampere output for fast charging
- Power saving automatic shut down
- LED power indicator
- 6-way smart protection